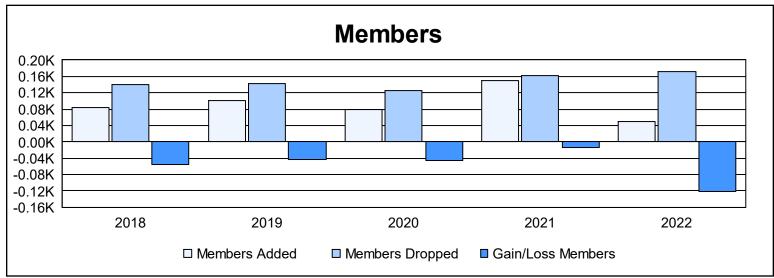

District O 3 As of June 2022 Cumulative

| Year      | New<br>Clubs | Dropped<br>Clubs | Gain/<br>Loss<br>Clubs | New<br>Members | Charter<br>Members | Reinstate<br>Members | Transfer<br>Members | Total<br>Member<br>Added | Total<br>Members<br>Dropped | Gain/<br>Loss<br>Members |
|-----------|--------------|------------------|------------------------|----------------|--------------------|----------------------|---------------------|--------------------------|-----------------------------|--------------------------|
| 2017-2018 | 0            | 1                | -1                     | 80             | 0                  | 2                    | 3                   | 85                       | 140                         | -55                      |
| 2018-2019 | 0            | 0                | 0                      | 94             | 0                  | 0                    | 6                   | 100                      | 143                         | -43                      |
| 2019-2020 | 1            | 2                | -1                     | 49             | 26                 | 5                    | 0                   | 80                       | 126                         | -46                      |
| 2020-2021 | 2            | 1                | 1                      | 80             | 64                 | 3                    | 2                   | 149                      | 162                         | -13                      |
| 2021-2022 | 0            | 4                | -4                     | 44             | 2                  | 3                    | 1                   | 50                       | 172                         | -122                     |
| Average   | 1            | 2                | -1                     | 69             | 18                 | 3                    | 2                   | 93                       | 149                         | -56                      |