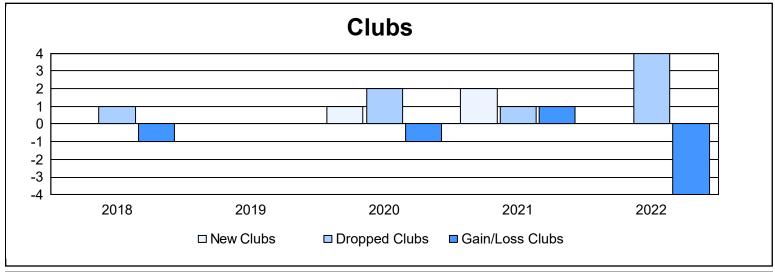

District O 3 As of June 2022 Cumulative

| Year      | New<br>Clubs | Dropped<br>Clubs | Gain/<br>Loss<br>Clubs | New<br>Members | Charter<br>Members | Reinstate<br>Members | Transfer<br>Members | Total<br>Member<br>Added | Total<br>Members<br>Dropped | Gain/<br>Loss<br>Members |
|-----------|--------------|------------------|------------------------|----------------|--------------------|----------------------|---------------------|--------------------------|-----------------------------|--------------------------|
| 2017-2018 | 0            | 1                | -1                     | 80             | 0                  | 2                    | 3                   | 85                       | 140                         | -55                      |
| 2018-2019 | 0            | 0                | 0                      | 94             | 0                  | 0                    | 6                   | 100                      | 143                         | -43                      |
| 2019-2020 | 1            | 2                | -1                     | 49             | 26                 | 5                    | 0                   | 80                       | 126                         | -46                      |
| 2020-2021 | 2            | 1                | 1                      | 80             | 64                 | 3                    | 2                   | 149                      | 162                         | -13                      |
| 2021-2022 | 0            | 4                | -4                     | 44             | 2                  | 3                    | 1                   | 50                       | 172                         | -122                     |
| Average   | 1            | 2                | -1                     | 69             | 18                 | 3                    | 2                   | 93                       | 149                         | -56                      |